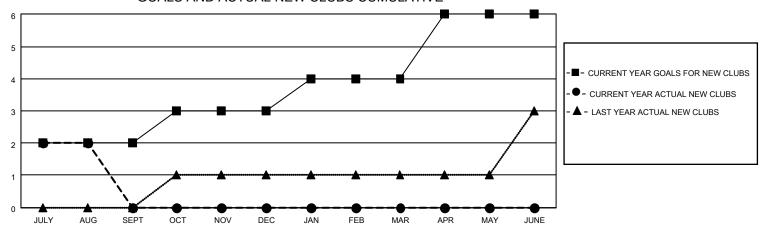

## MONTHLY MEMBERSHIP PROGRESS REPORT

LOCATION INDIA District 318 E Results as of: 8/31/2020

| Clubs         |               |             |               | Members               |                        |                         |                                                    |  |
|---------------|---------------|-------------|---------------|-----------------------|------------------------|-------------------------|----------------------------------------------------|--|
|               | RESULTS FOR   | R 2020-2021 |               | RESULTS FOR 2020-2021 |                        |                         |                                                    |  |
| QUARTER       | NEW CLUB GOAL | NEW CLUBS   | DROPPED CLUBS | QUARTER MEME          | BER GROWTH NET<br>GOAL | MEMBER GROWTH<br>ACTUAL | DROPPED<br>MEMBERS ACTUAL<br>(including transfers) |  |
| JULY/AUG/SEPT | 2             | 2           | 0             | JULY/AUG/SEPT         | 75                     | 178                     | 89                                                 |  |
| OCT/NOV/DEC   | 1             | 0           | 0             | OCT/NOV/DEC           | 40                     | 0                       | 0                                                  |  |
| JAN/FEB/MAR   | 1             | 0           | 0             | JAN/FEB/MAR           | 30                     | 0                       | 0                                                  |  |
| APR/MAY/JUNE  | 2             | 0           | 0             | APR/MAY/JUNE          | 50                     | 0                       | 0                                                  |  |

## GOALS AND ACTUAL NEW CLUBS CUMULATIVE