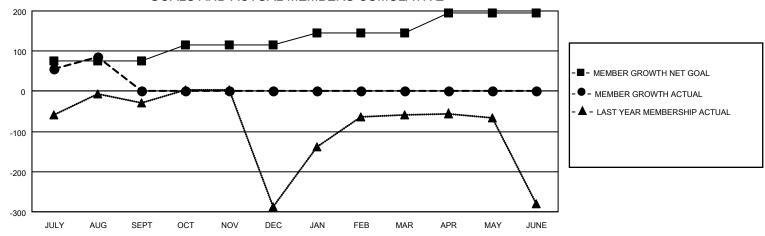

## MONTHLY MEMBERSHIP PROGRESS REPORT

LOCATION INDIA District 318 E Results as of: 8/31/2020

| Clubs         |               |             |               | Members               |                        |                         |                                                    |  |
|---------------|---------------|-------------|---------------|-----------------------|------------------------|-------------------------|----------------------------------------------------|--|
|               | RESULTS FOR   | R 2020-2021 |               | RESULTS FOR 2020-2021 |                        |                         |                                                    |  |
| QUARTER       | NEW CLUB GOAL | NEW CLUBS   | DROPPED CLUBS | QUARTER MEME          | BER GROWTH NET<br>GOAL | MEMBER GROWTH<br>ACTUAL | DROPPED<br>MEMBERS ACTUAL<br>(including transfers) |  |
| JULY/AUG/SEPT | 2             | 2           | 0             | JULY/AUG/SEPT         | 75                     | 178                     | 89                                                 |  |
| OCT/NOV/DEC   | 1             | 0           | 0             | OCT/NOV/DEC           | 40                     | 0                       | 0                                                  |  |
| JAN/FEB/MAR   | 1             | 0           | 0             | JAN/FEB/MAR           | 30                     | 0                       | 0                                                  |  |
| APR/MAY/JUNE  | 2             | 0           | 0             | APR/MAY/JUNE          | 50                     | 0                       | 0                                                  |  |

## GOALS AND ACTUAL MEMBERS CUMULATIVE

| DROPPED CLUBS: 0 |    | 28 CLUBS OF 143 ADDED 1 OR MORE | GENDER DISTRIBUTION             |                |       |
|------------------|----|---------------------------------|---------------------------------|----------------|-------|
|                  |    | NEW MEMBERS                     | MALE                            | 4,463 (78.70%) |       |
|                  |    |                                 | FEMALE                          | 1,208 (21.30%) |       |
| DROPPED MEMBERS  |    |                                 |                                 | , ,            |       |
| DECEASED         | 3  | CLICK HERE FOR CUMULATIVE       | TOTAL FAMILY UNIT MEMBERS       |                | 2,214 |
| CLUB CANCELLED   | 0  | MEMBERSHIP DATA                 |                                 |                | 4 450 |
| OTHER            | 86 |                                 | FAMILY MEMBERS PAYING HALF DUES |                | 1,156 |
| TOTAL            | 89 |                                 |                                 |                |       |